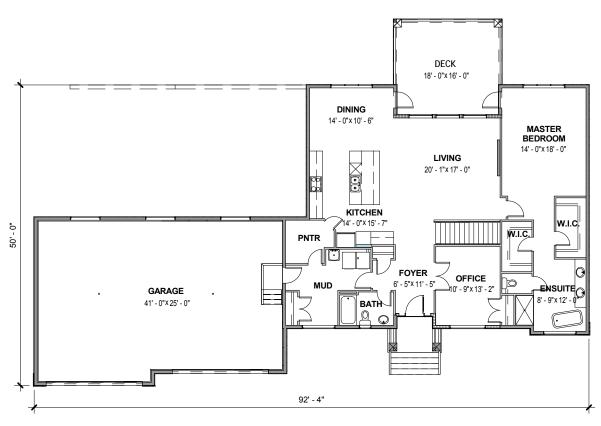

BEDROOMS - 1

| ARFA            |         |  |
|-----------------|---------|--|
| AREA            |         |  |
| Name            | Area    |  |
|                 |         |  |
| Main Floor Area | 1890 SF |  |
| Basement Area   | 1881 SF |  |
| Garage Area     | 1120 SF |  |
| Deck Area       | 282 SF  |  |
|                 | 5172 SF |  |

MAIN FLOOR

LIKEHOMEDESIGN COM INC. ASSUMES NO LIABILITY FOR ERRORS OR OMMISIONS THAT MAY AFFECT CONSTRUCTION. IT IS THE RESPONSIBILITY OF THE GENERAL CONTRACTOR! ABULIDER TO OHECK AND VERIFY ALL SIZES, DIMENSIONS AND COSTRUCTION DETAILS PRIOR TO ANY CONSTRUCTION. ALL DISCAPETANCIES TO BE REPORTED TO LIKEHOMEDESION COM INC. FOR CLARRICATION PRIOR TO CONSTRUCTION. DO NOT SCALE DRAWINGS.