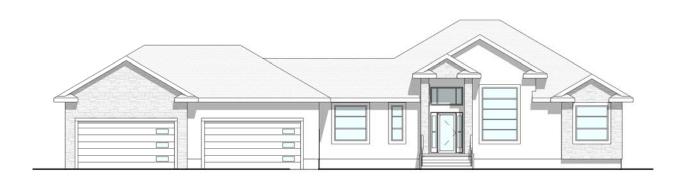

BEDROOMS - 1

| ARFA            |         |  |
|-----------------|---------|--|
| AREA            |         |  |
| Name            | Area    |  |
|                 |         |  |
| Main Floor Area | 1890 SF |  |
| Basement Area   | 1881 SF |  |
| Garage Area     | 1120 SF |  |
| Deck Area       | 282 SF  |  |
|                 | 5172 SF |  |